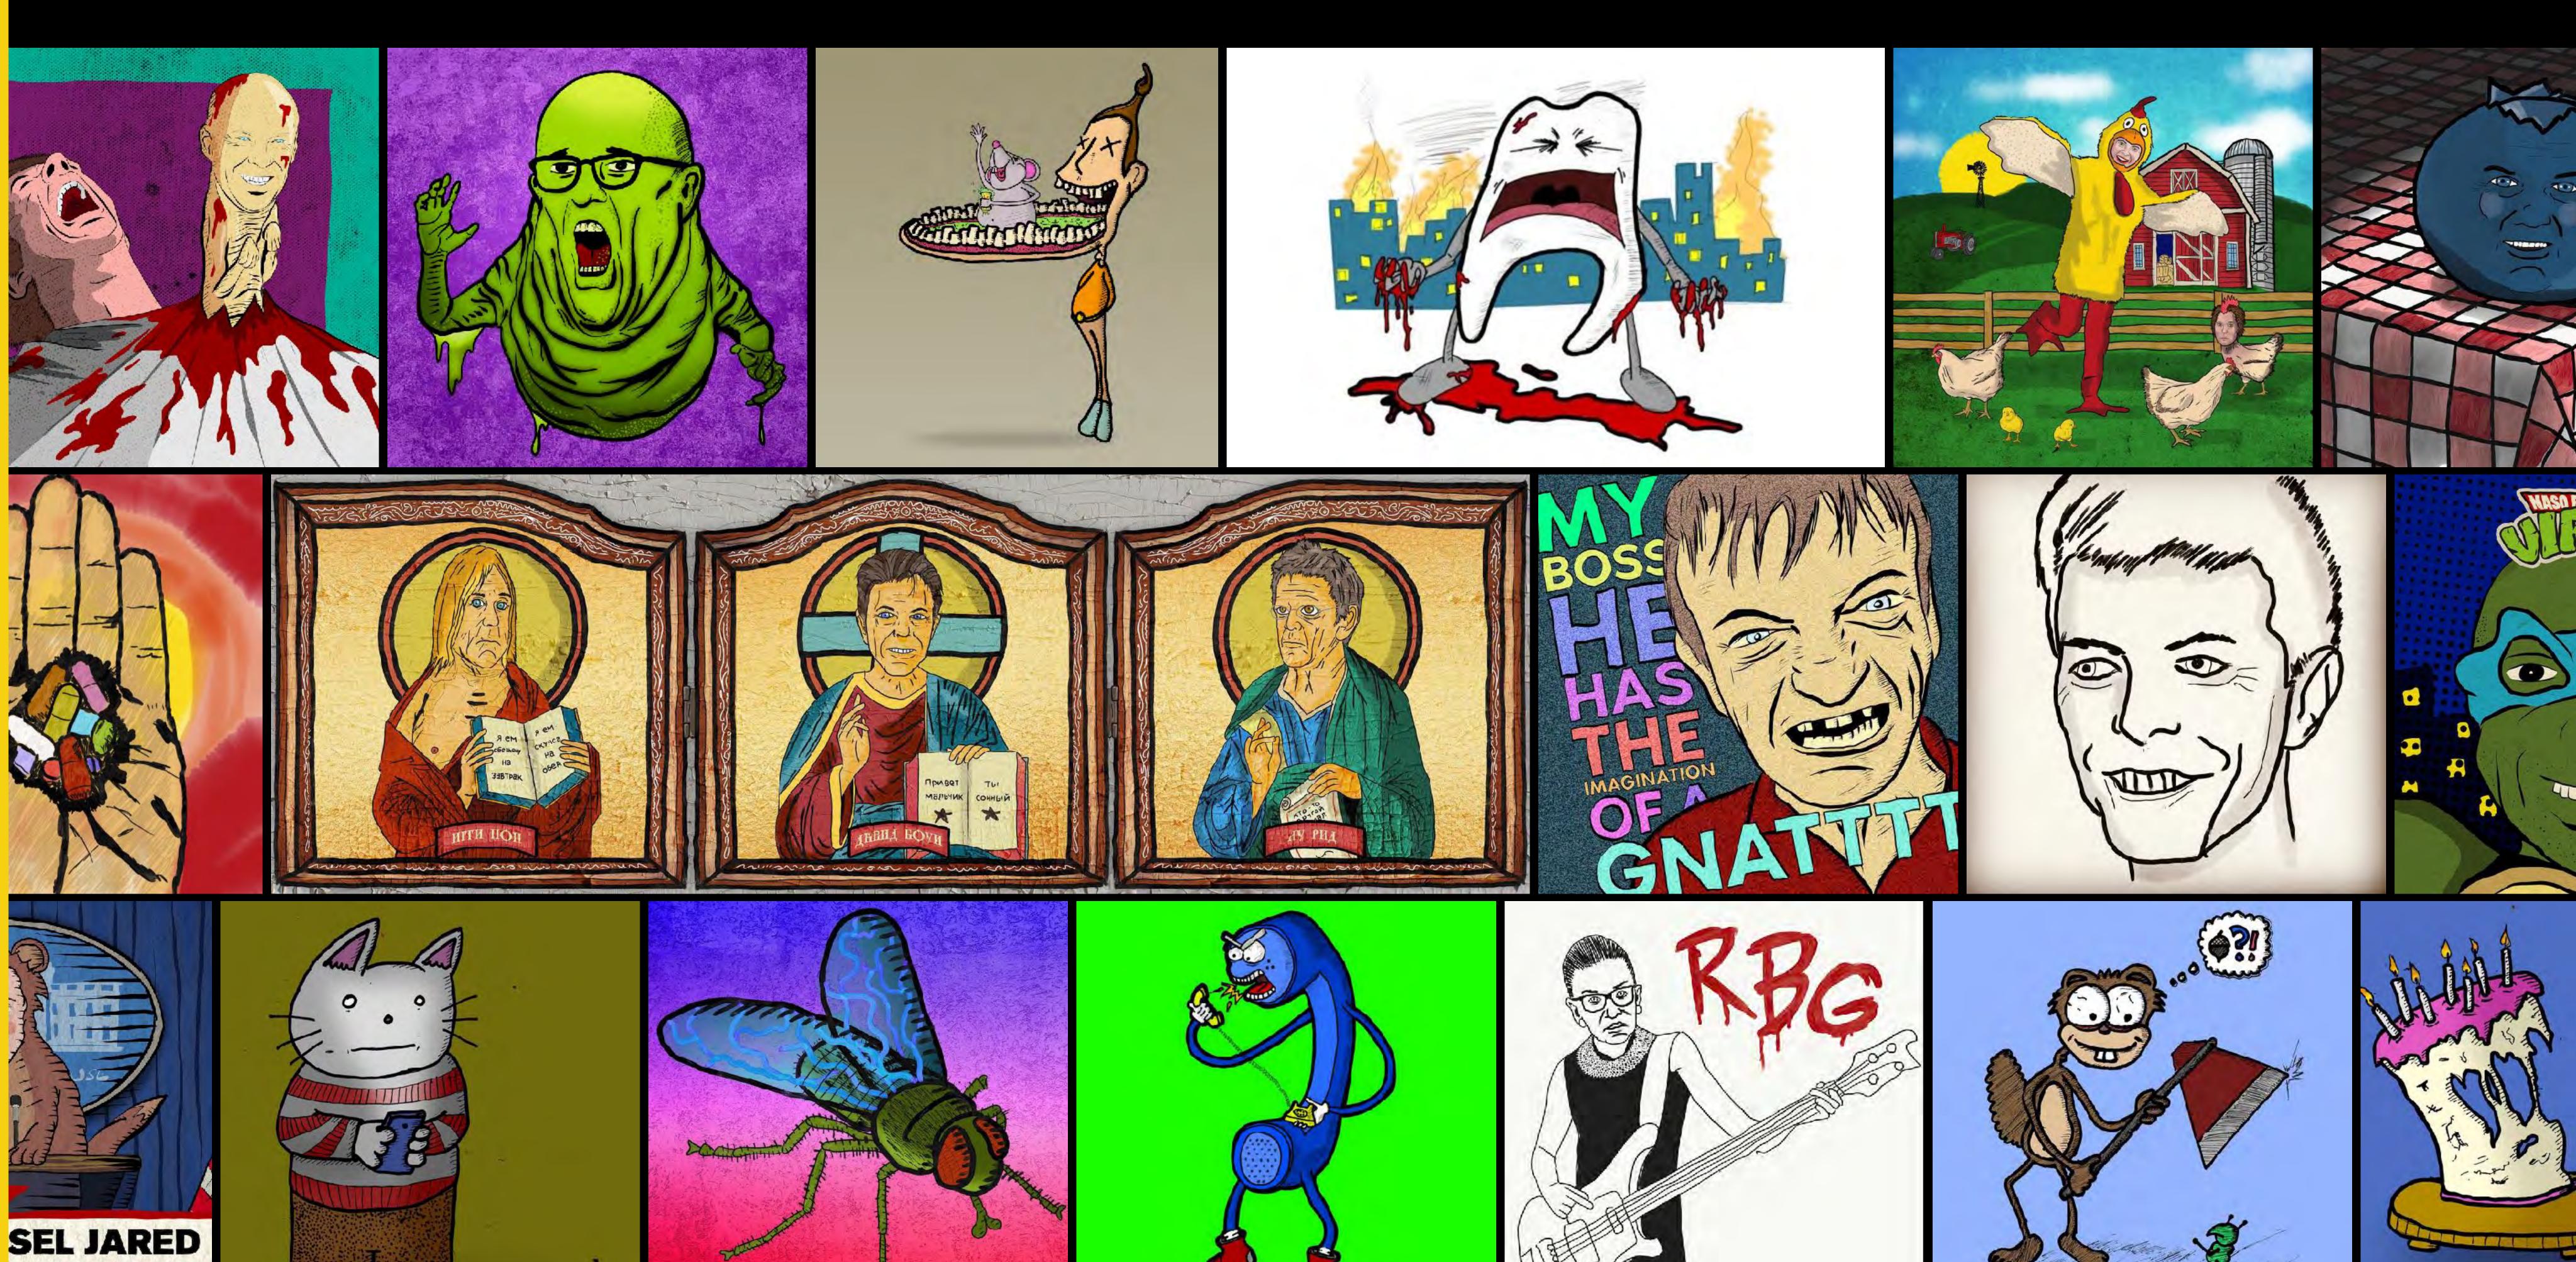

# benefit of modern tablets and post processing.

I cartooned long before I began using computers and continue to draw freehand today but with the added