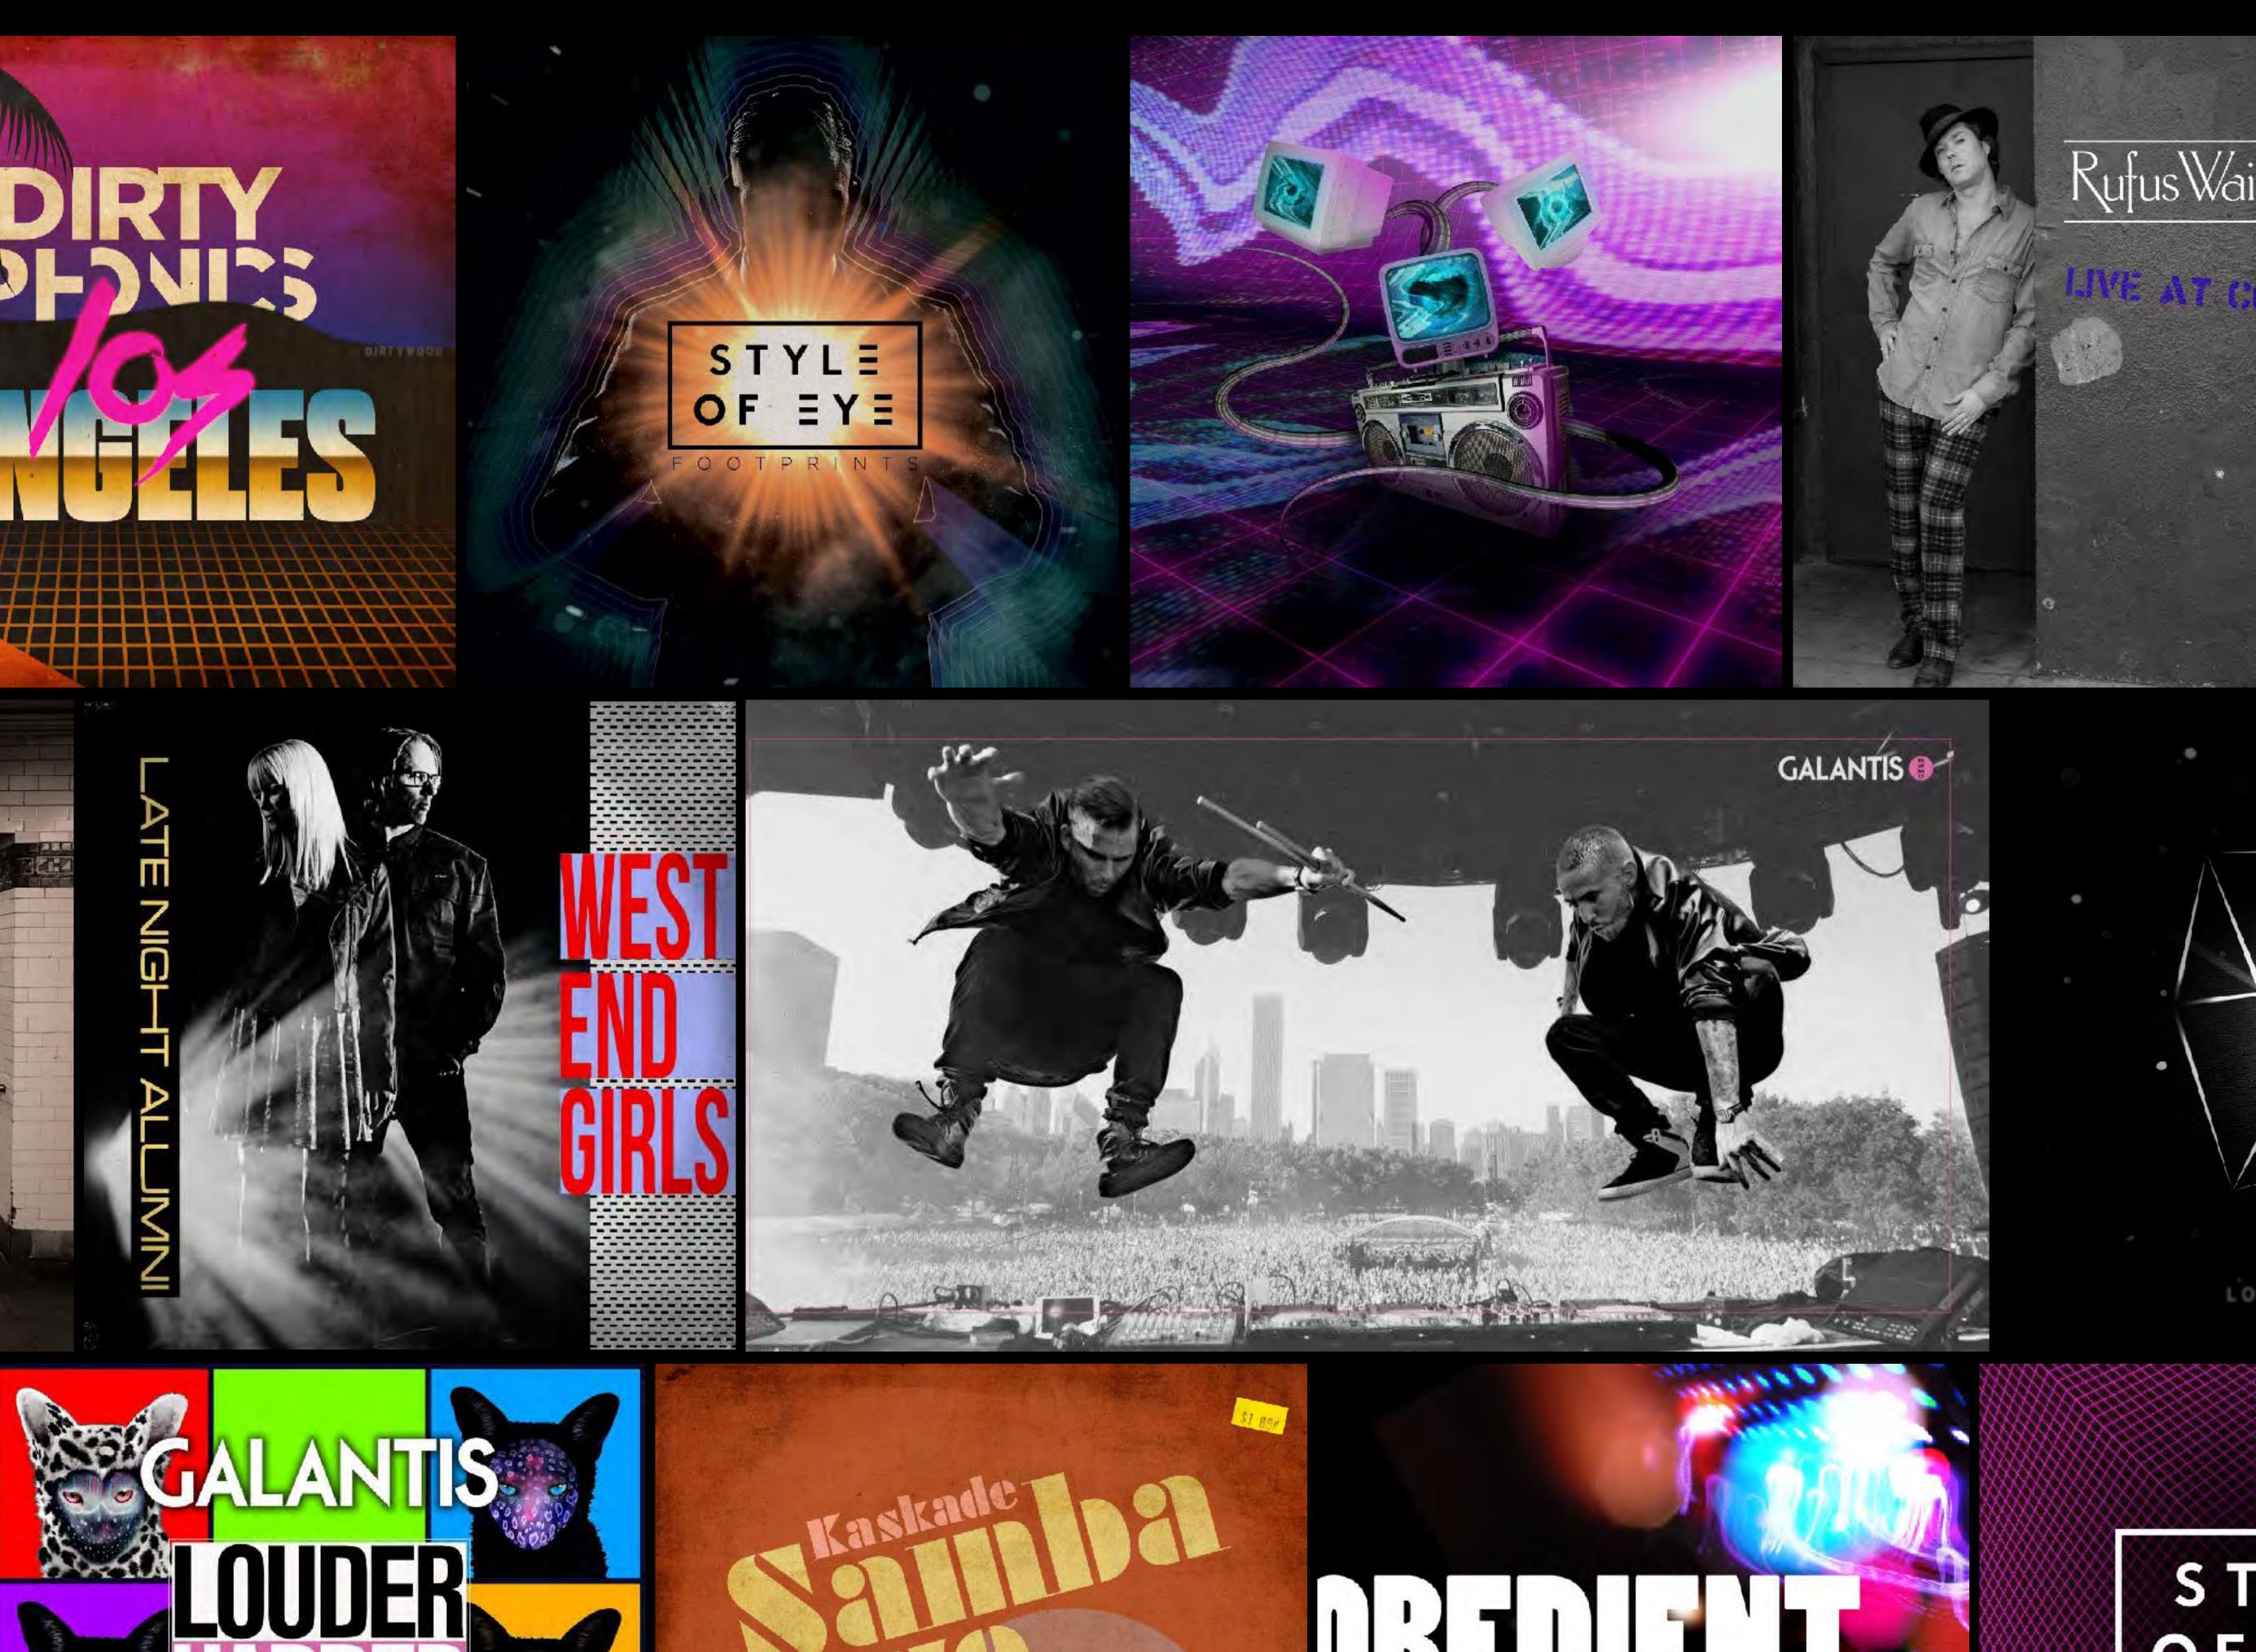

# I have designed for **albums, singles, EPs, podcasts** and **broadcasts** in both **digital** and **physical** formats. For services such as **Apple Music** or **Spotify**, the artwork may be animated to reflect their enhanced visualization formats.