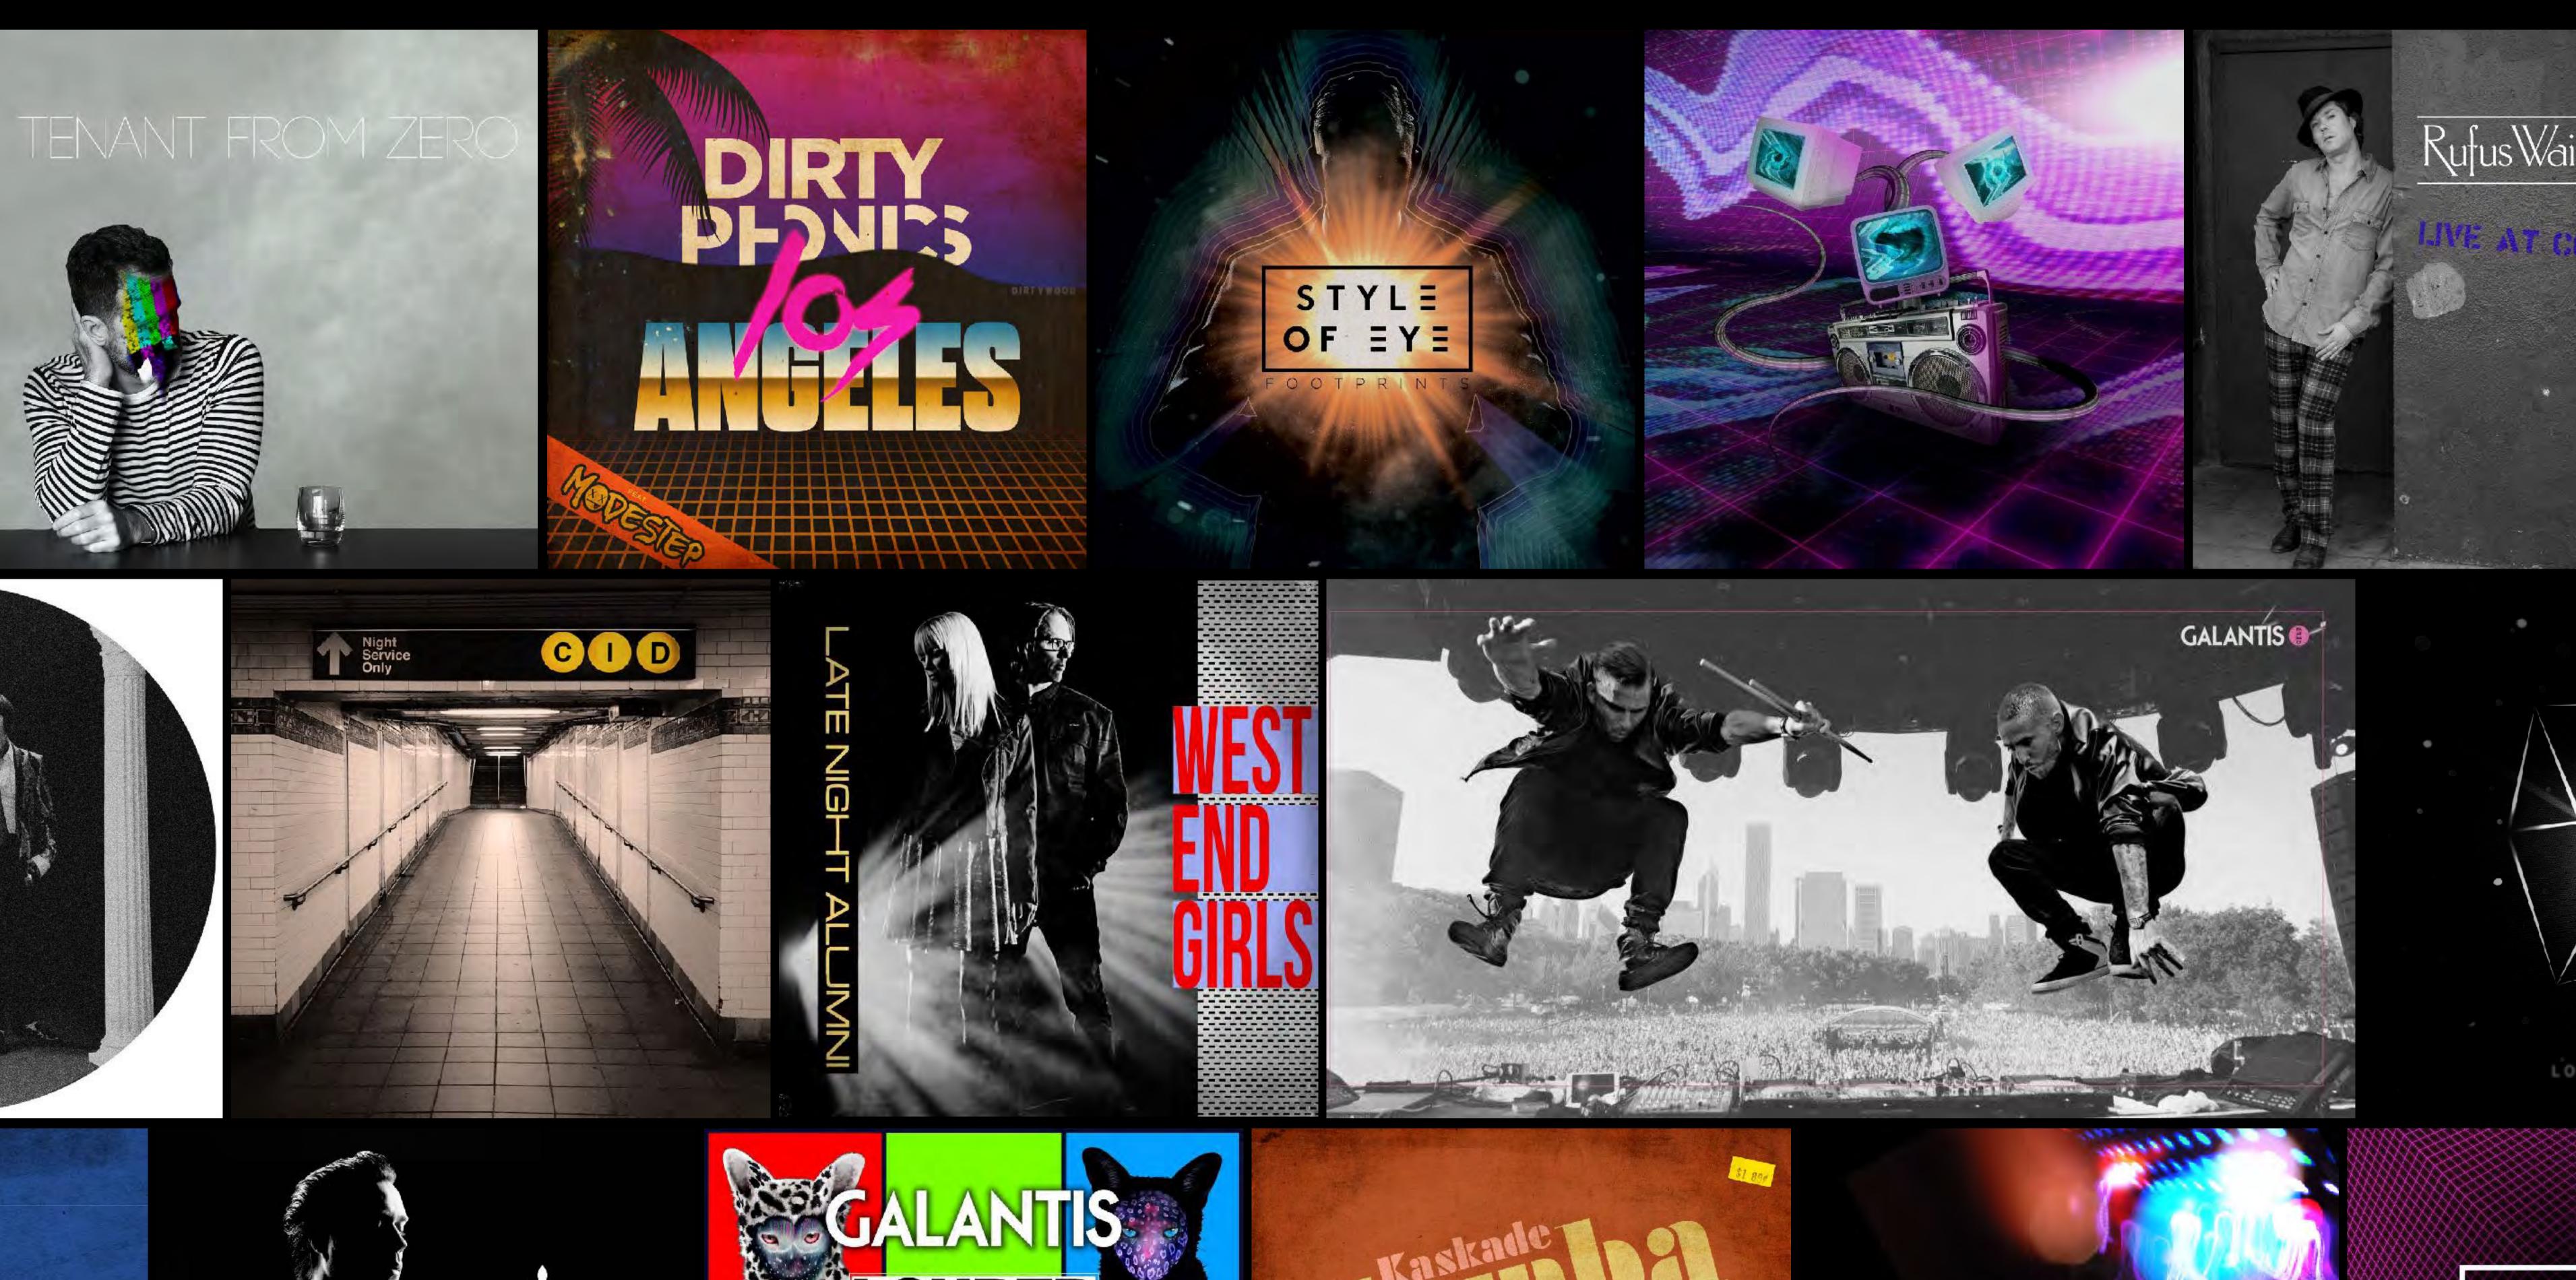

# I have designed for **albums, singles, EPs, podcasts** and **broadcasts** in both **digital** and **physical** formats. For services such as **Apple Music** or **Spotify**, the artwork may be animated to reflect their enhanced visualization formats.