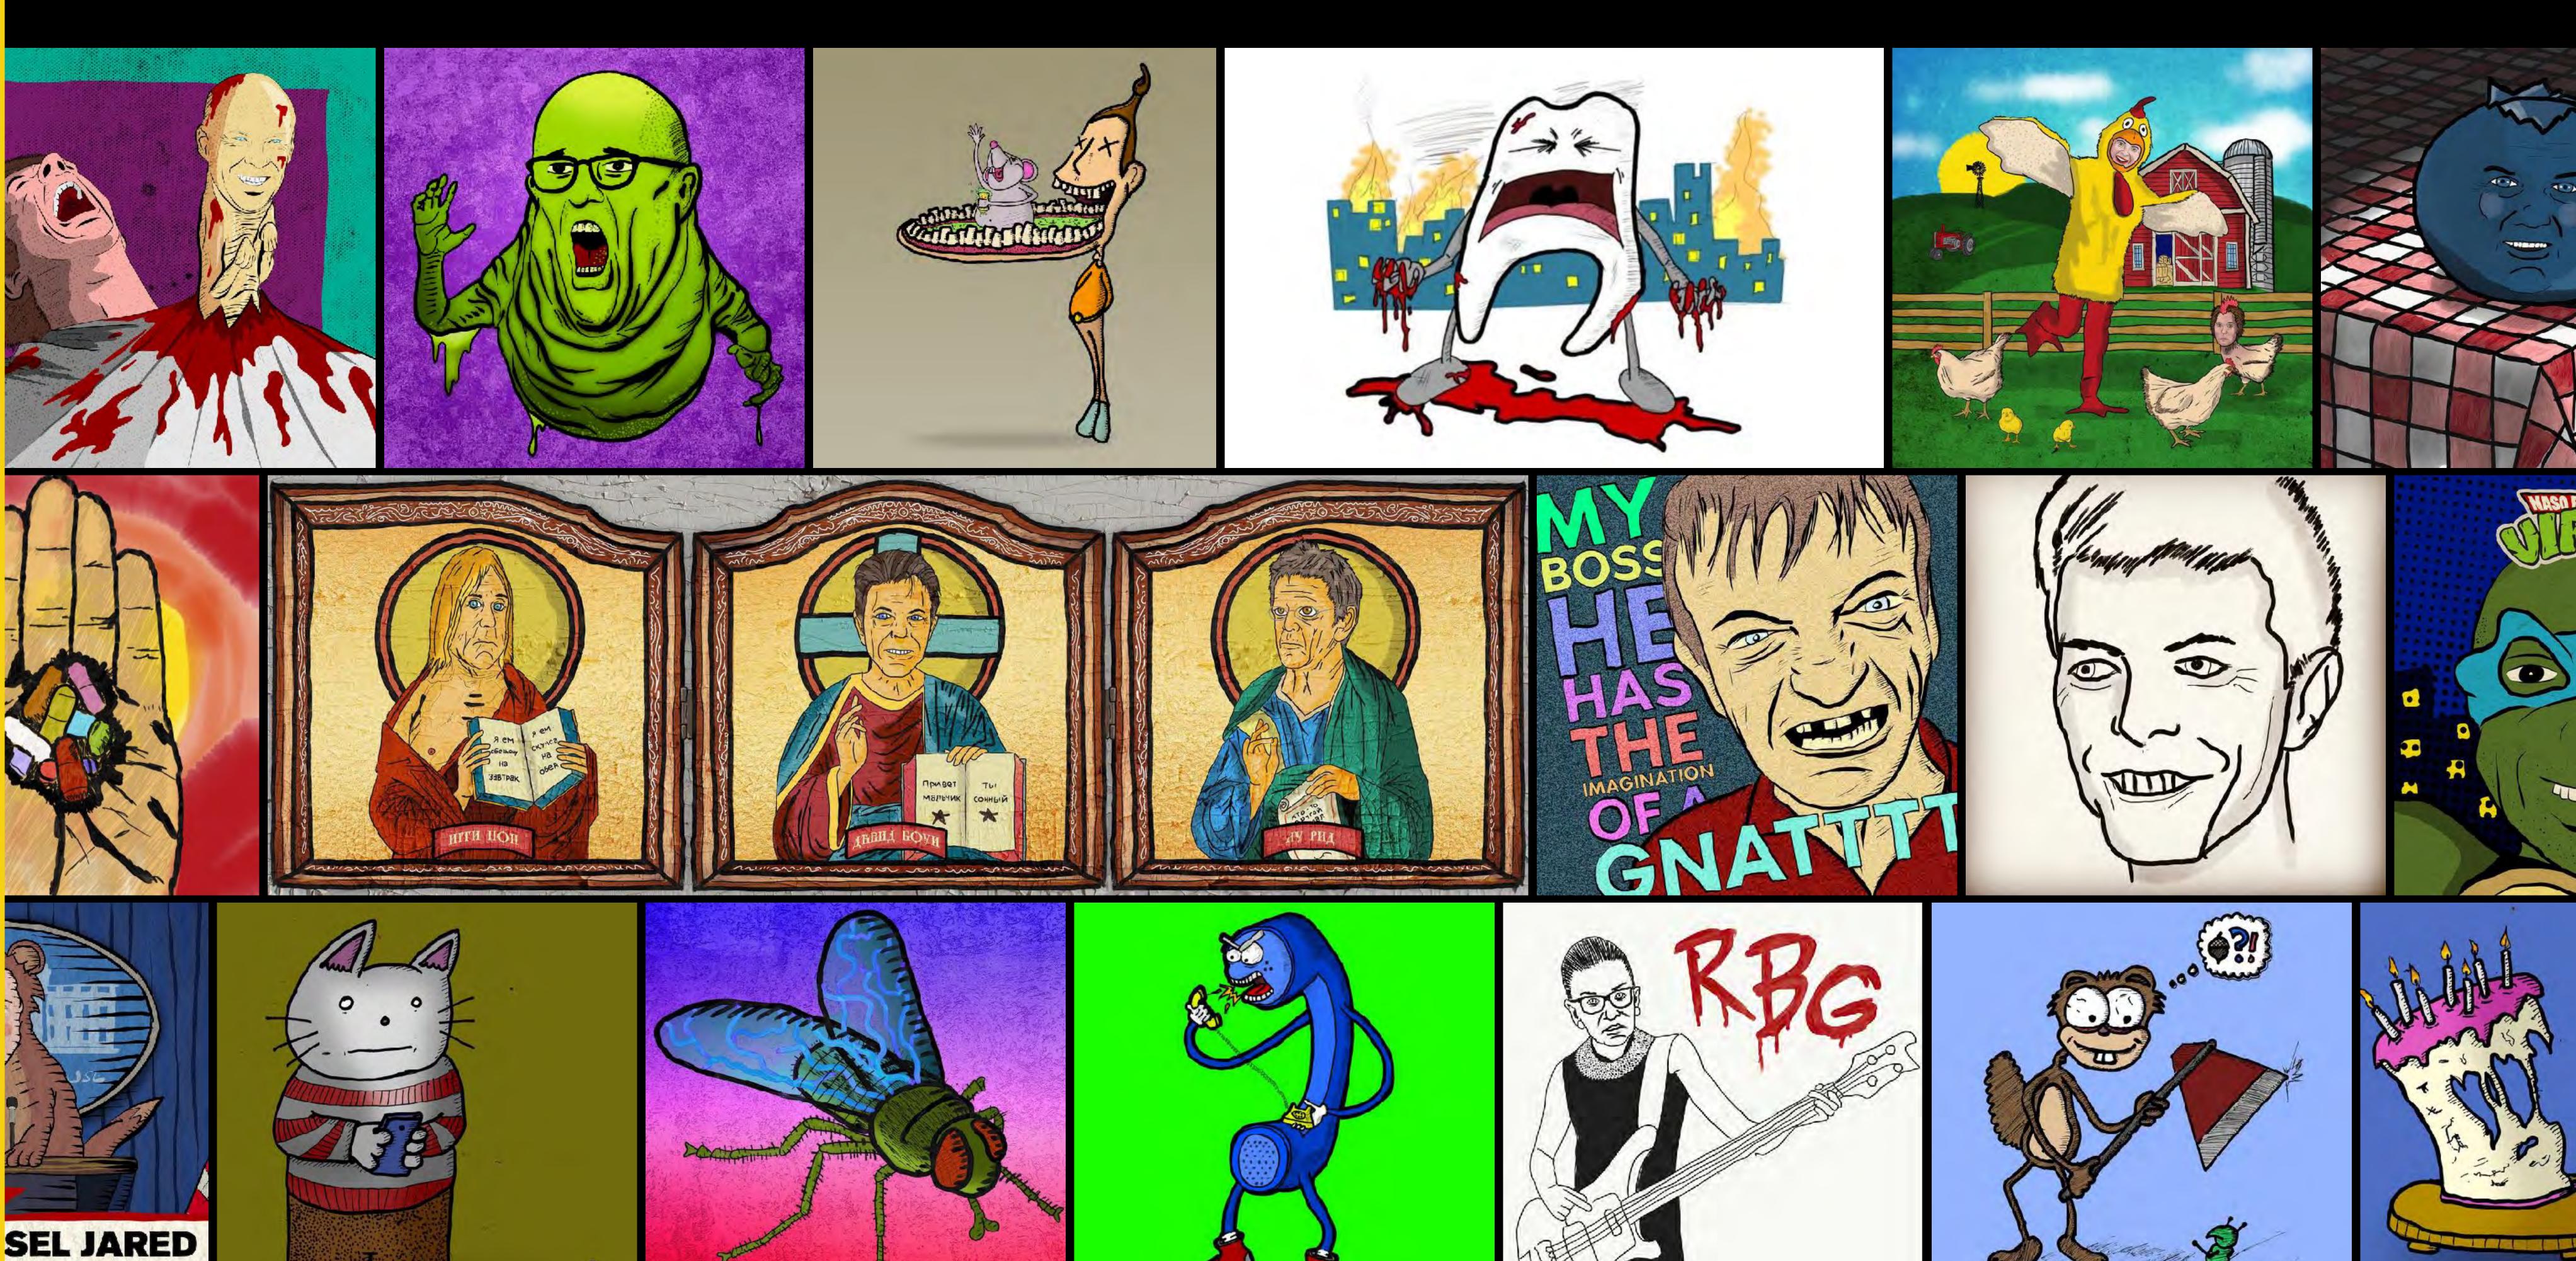

# benefit of modern tablets and post processing.

I cartooned long before I began using computers and continue to draw freehand today but with the added